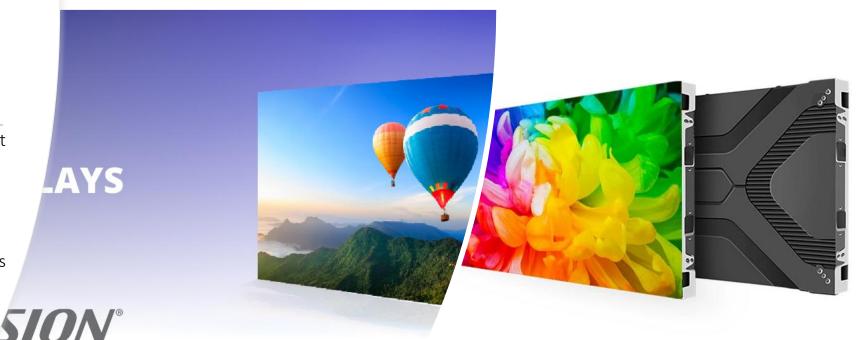

## **LED DISPLAYS**

HikVision provides high-quality LED Displays to meet various scenarios, such as conference rooms, shopping malls, command centers, outdoor applications and more. Supported by advanced technologies like HDR10, Pix Master, and 16-bit color depth, Hikvision LED displays provide an ideal visual solution for every need. Hikvision LED displays also feature remote control, optional dual power, signal redundancy, and auto-dehumidification with an All around user-friendly experience.