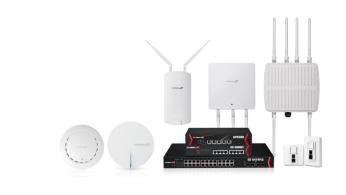

## WIFI Access Point

#### Reliability Fast Roaming

Roams smoothly between APs without lag or interruption, ensuring top performance for video and voice streaming applications. 1.5x greater coverage than typical APs for blanket coverage to ensure seamless connectivity for Wi-Fi devices across enterprise environments.

#### Wide Coverage & High Sensitivity

With adjustable RF output power and high receiver sensitivity, Edimax Pro access points are equipped to provide wide coverage where it's needed the most. Suitable for large spaces across office floors, shop floors, hospital wards, or conference rooms, get the wireless coverage that staff and systems need to operate efficiently.