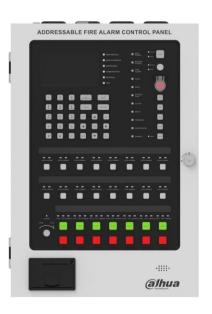

### **Fire Alarm**

provides fire prevention products with advanced technologies and high-end quality design to help home and cities achieve comprehensive fire management, leveraging on the technological advantages in video analysis, cloud computing, big data, smart IoT