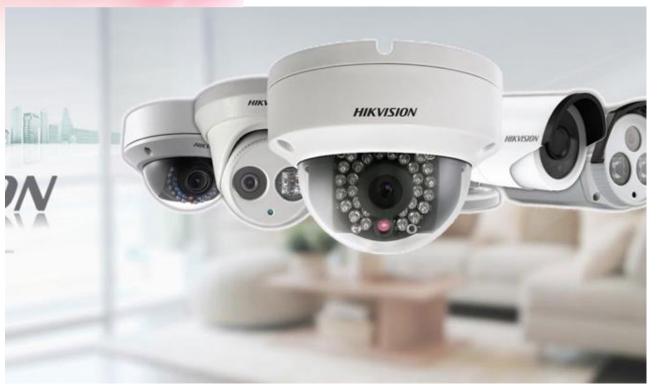

# **Security Solutions**

**SAWAKET** provides top-of-the-line IoT solutions and video security systems for a broad range of verticals