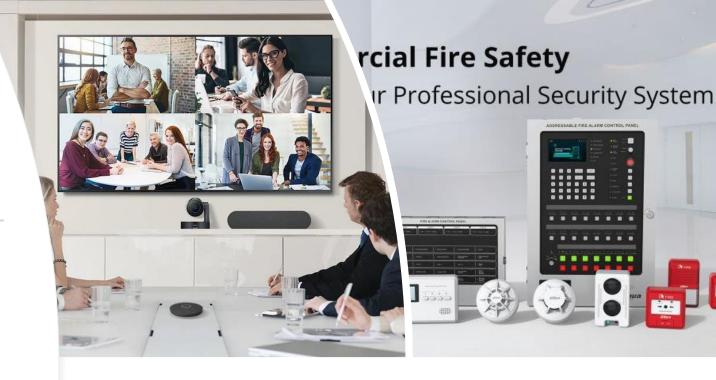

# **Security Solutions**

**SAWAKET** provides top-of-the-line IoT solutions and video security systems for a broad range of verticals

### **Fire Alarm**

provides fire prevention products with advanced technologies and high-end quality design to help home and cities achieve comprehensive fire management, leveraging on the technological advantages in video analysis, cloud computing, big data, smart IoT