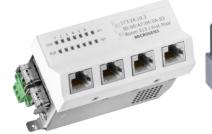

## WIFI Access Point

#### Reliability Fast Roaming

Roams smoothly between APs without lag or interruption, ensuring top performance for video and voice streaming applications. 1.5x greater coverage than typical APs for blanket coverage to ensure seamless connectivity for Wi-Fi devices across enterprise environments.

#### Wide Coverage & High Sensitivity

With adjustable RF output power and high receiver sensitivity, Edimax Pro access points are equipped to provide wide coverage where it's needed the most. Suitable for large spaces across office floors, shop floors, hospital wards, or conference rooms, get the wireless coverage that staff and systems need to operate efficiently.